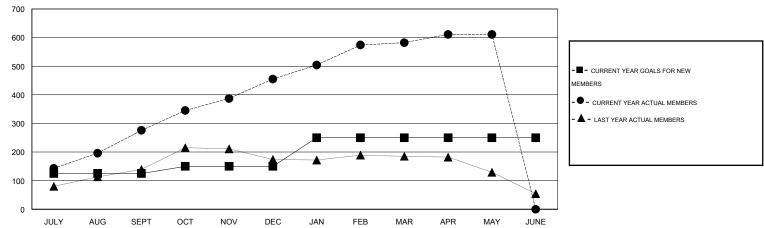

## GMT: NAZMUL HAQUE LOCATION INDIA GMT CA 6

|               |                  | Clubs            |                  |                  |                       |                    | Members                             |                    |                  |
|---------------|------------------|------------------|------------------|------------------|-----------------------|--------------------|-------------------------------------|--------------------|------------------|
|               | RESUL            | TS FOR 2015-2016 |                  |                  | RESULTS FOR 2015-2016 |                    |                                     |                    |                  |
| QUARTER       | NEW CLUB<br>GOAL | NEW CLUBS        | DROPPED<br>CLUBS | NET<br>GAIN/LOSS | QUARTER               | NEW MEMBER<br>GOAL | CHARTER AND<br>NEW MEMBERS<br>ADDED | DROPPED<br>MEMBERS | NET<br>GAIN/LOSS |
| JULY/AUG/SEPT | 1                | 5                | 0                | 5                | JULY/AUG/SEPT         | 125                | 296                                 | 20                 | 276              |
| OCT/NOV/DEC   | 1                | 2                | 0                | 2                | OCT/NOV/DEC           | 25                 | 201                                 | 22                 | 179              |
| JAN/FEB/MAR   | 1                | 1                | 0                | 1                | JAN/FEB/MAR           | 100                | 144                                 | 17                 | 127              |
| APR/MAY/JUNE  | 1                | 1                | 0                | 1                | APR/MAY/JUNE          | 0                  | 52                                  | 23                 | 29               |

#### GOALS AND ACTUAL MEMBERS CUMULATIVE

| DROPPED CLUBS: 0  DROPPED MEMBERS |    | 60 CLUBS OF 70 ADDED 1 OR MORE NEW MEMBERS | GENDER DISTRIBUT  MALE  FEMALE | 710N<br>2,158 (71.03%)<br>880 (28.97%) |       |
|-----------------------------------|----|--------------------------------------------|--------------------------------|----------------------------------------|-------|
| DECEASED                          | 4  | CLICK HERE FOR HEALTH_                     | FAMILY UNIT MEMBERS            |                                        | 1,358 |
| OTHER                             | 78 | ASSESSMENT DATA                            | HEAD OF HOUSEHOLD              |                                        | 538   |
| TOTAL                             | 82 |                                            | NON-HEAD OF HOUSEHOLD          | )                                      | 820   |