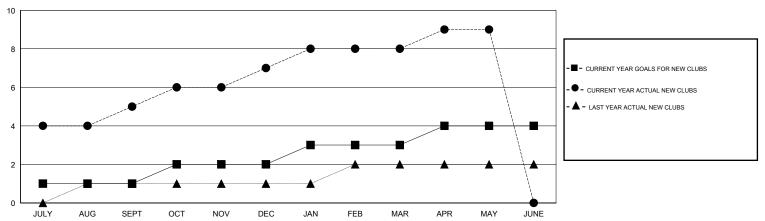

## GMT: NAZMUL HAQUE LOCATION INDIA GMT CA 6

|               |                  | Clubs            |                  |                  |                       |                    | Members                             |                    |                  |
|---------------|------------------|------------------|------------------|------------------|-----------------------|--------------------|-------------------------------------|--------------------|------------------|
|               | RESUL            | TS FOR 2015-2016 |                  |                  | RESULTS FOR 2015-2016 |                    |                                     |                    |                  |
| QUARTER       | NEW CLUB<br>GOAL | NEW CLUBS        | DROPPED<br>CLUBS | NET<br>GAIN/LOSS | QUARTER               | NEW MEMBER<br>GOAL | CHARTER AND<br>NEW MEMBERS<br>ADDED | DROPPED<br>MEMBERS | NET<br>GAIN/LOSS |
| JULY/AUG/SEPT | 1                | 5                | 0                | 5                | JULY/AUG/SEPT         | 125                | 296                                 | 20                 | 276              |
| OCT/NOV/DEC   | 1                | 2                | 0                | 2                | OCT/NOV/DEC           | 25                 | 201                                 | 22                 | 179              |
| JAN/FEB/MAR   | 1                | 1                | 0                | 1                | JAN/FEB/MAR           | 100                | 144                                 | 17                 | 127              |
| APR/MAY/JUNE  | 1                | 1                | 0                | 1                | APR/MAY/JUNE          | 0                  | 52                                  | 23                 | 29               |

### GOALS AND ACTUAL NEW CLUBS CUMULATIVE